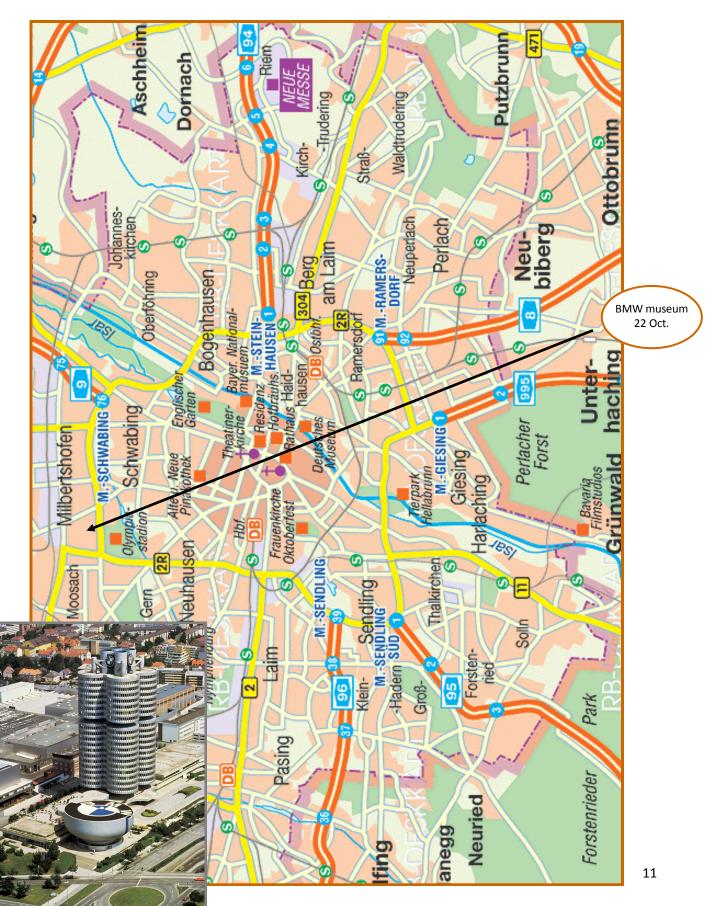

15:00 - 17:00 Combined facing brick, block & paver PG

19:15 Departure bus from hotel to BMW museum

19:30 Formal dinner, BMW museum

## Greater München & BMW museum