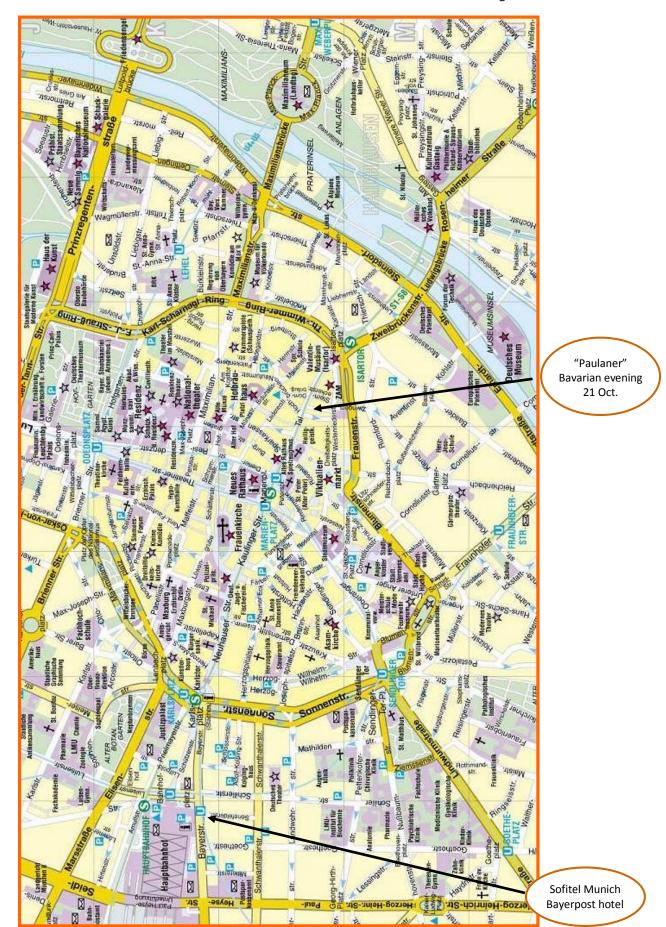

#### Wednesday 21 October

19:00 Traditional Bavarian evening – food & music Address: "Paulaner", Tal 12, Downtown Munich, Near Rathaus (town hall), approx. 15 min. walk from hotel

#### **Sofitel Munich Bayerpost hotel**

Bayerstraße 12 - 80335 München

Tel: + 49 89 59 94 80 - Fax: + 49 89 599 48 10 00
E-mail: H5413@accor.com
www.sofitel.com/gb/hotel-5413-sofitel-munich-bayerpost/index.shtml

## München city center